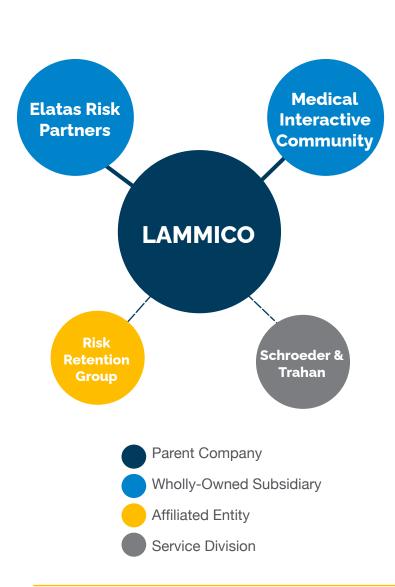

### A Family of Companies and Services LAMMICO Company Overview

LAMMICO is a mutual insurance company comprised of subsidiary and affiliated companies that help mitigate risk through insurance coverages and education. LAMMICO is guided by governance comprised of physicians, healthcare professionals, medical liability insurance professionals and business executives.

LAMMICO, a medical professional liability insurance company, is the parent company of the subsidiaries *Medical Interactive Community, LLC* and *Elatas Risk Partners, Inc.* LAMMICO expands the scope of products, services and other benefits through our affiliated company, *LAMMICO Risk Retention Group, Inc.*, and in-house attorneys with *Schroeder & Trahan*.

LAMMICO's subsidiary and affiliate companies maintain their own brand and board of directors while leveraging the strengths and resources of each individual member company for the benefit of our clients.